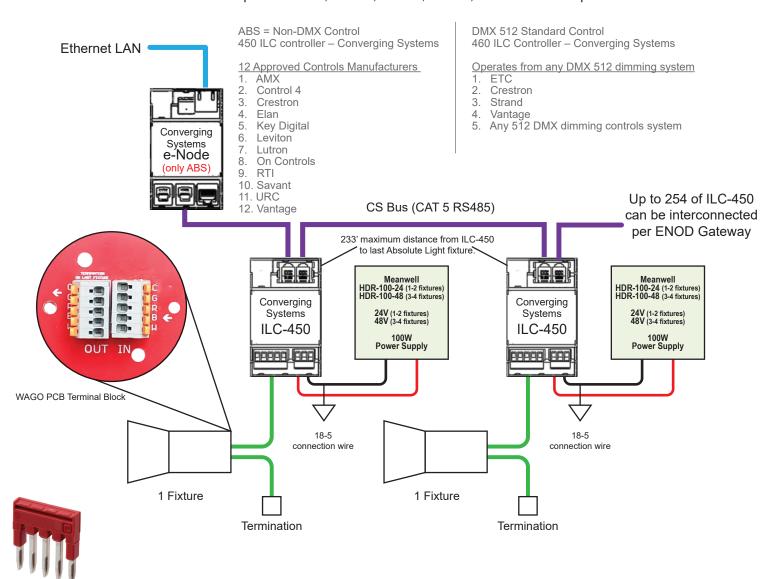

## Absolute Light™ PAR38 Scale Wiring Schematic (1 Optic per Current Controller)

Clarté Lighting's Absolute Light can be specified and installed with any Clarté Lighting recessed, surface, or recessed slot multiple in a PAR8, PAR16, PAR20, PAR30, or PAR38 scale optic.

Provided by Clarté:
Phoenix Contact
5 Position Terminal Block,
Cross Connection Jumper
Flat Pins

- Absolute Light provided by Clarté
- WAGO PCB Terminal Block provided by Clarté
- Pheonix Contact Terminal Block provided by Clarté
- Single Termination Plug provided by Clarté
- e-Node & ILC-450 provided by Converging Systems
- 18-5 Wire provided by intergrators
- Controls provided by \*Approved Controls Manufacturers