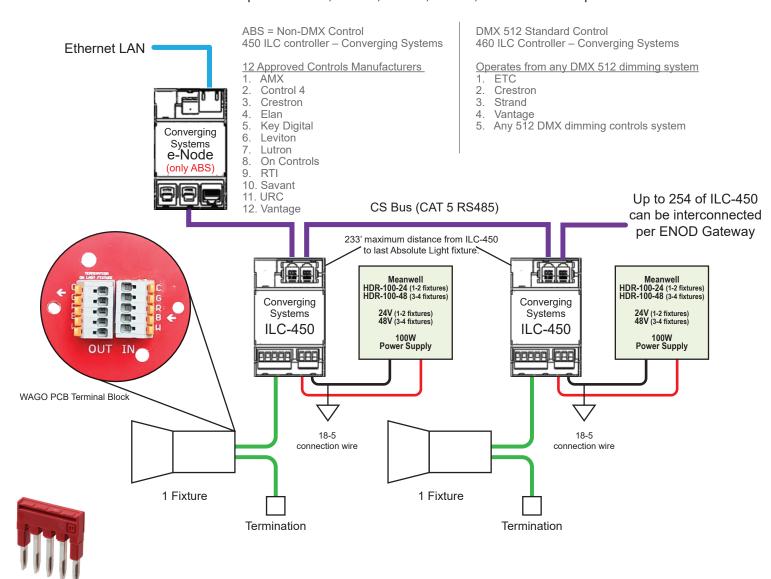

## Absolute Light™ PAR30 Scale Wiring Schematic (1 Optic per Current Controller)

Clarté Lighting's Absolute Light can be specified and installed with any Clarté Lighting recessed, surface, or recessed slot multiple in a PAR8, PAR16, PAR20, PAR30, or PAR38 scale optic.

Provided by Clarté:
Phoenix Contact
5 Position Terminal Block,
Cross Connection Jumper
Flat Pins

- Absolute Light provided by Clarté
- WAGO PCB Terminal Block provided by Clarté
- Pheonix Contact Terminal Block provided by Clarté
- Single Termination Plug provided by Clarté
- e-Node & ILC-450 provided by Converging Systems
- 18-5 Wire provided by intergrators
- Controls provided by \*Approved Controls Manufacturers